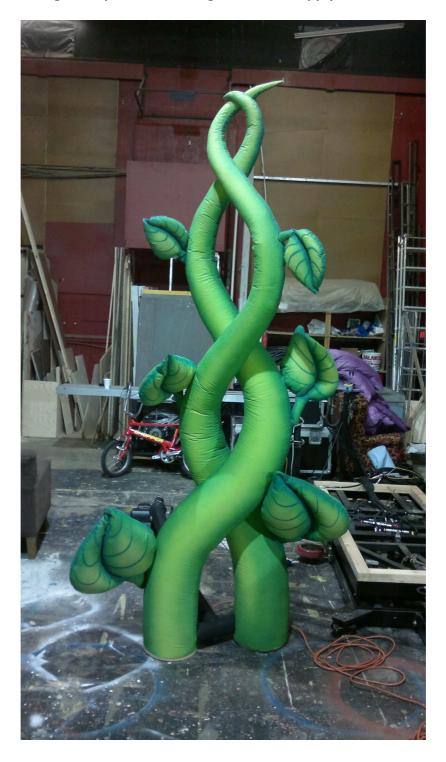

## Mini Beanstalk

The Mini Beanstalk is a single inflatable unit blown up by a single fan running of a 16A Cee form plug (this can be converted down to a 13A or 15A supply). Inflation time is approximately 10 seconds. The effect is freestanding when inflated.

The Mini Beanstalk is best preset inflated behind a groundrow (NOT SUPPLIED) to represent the "Top of the Beanstalk". The beanstalk is inflated via a supply tube at the base of the beanstalk running to the fan. This can be located at stage level or routed through a trap from a substage area. The supply tube is 1500mm long

Height 3000mm
Width at base 800mm
Width at widest point 1400mm
Hose length from fan 1500mm