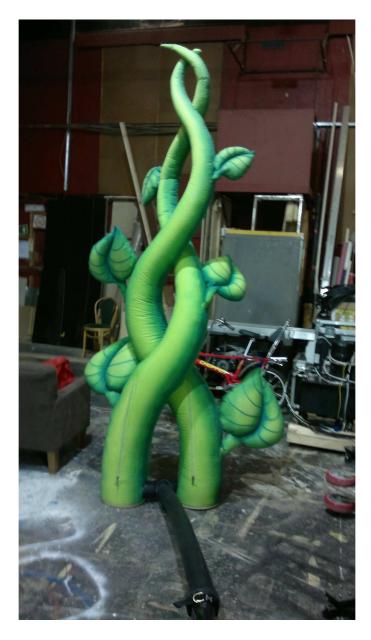

## Mini Beanstalk

The Mini Beanstalk is a single inflatable unit blown up by a single fan running of a 16A Cee form plug (this can be converted down to a 13A or 15A supply). Inflation time is approximately 10 seconds. The effect is freestanding when inflated.

The Mini Beanstalk is best preset inflated behind a groundrow (NOT SUPPLIED) to represent the "Top of the Beanstalk". The beanstalk is inflated via a supply tube at the base of the beanstalk running to the fan. This can be located at stage level or routed through a trap from a substage area. The supply tube is 1500mm long

Height 3000mm
Width at base 800mm
Width at widest point 1400mm
Hose length from fan 1500mm