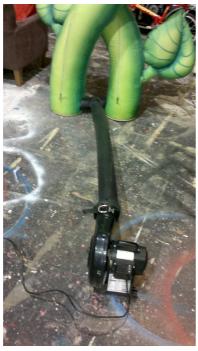

## Mini Beanstalk

The Mini Beanstalk is a single inflatable unit blown up by a single fan running of a 16A Cee form plug (this can be converted down to a 13A or 15A supply). Inflation time is approximately 10 seconds. The effect is freestanding when inflated.

The Mini Beanstalk is best preset inflated behind a groundrow (NOT SUPPLIED) to represent the "Top of the Beanstalk". The beanstalk is inflated via a supply tube at the base of the beanstalk running to the fan. This can be located at stage level or routed through a trap from a substage area. The supply tube is 1500mm long