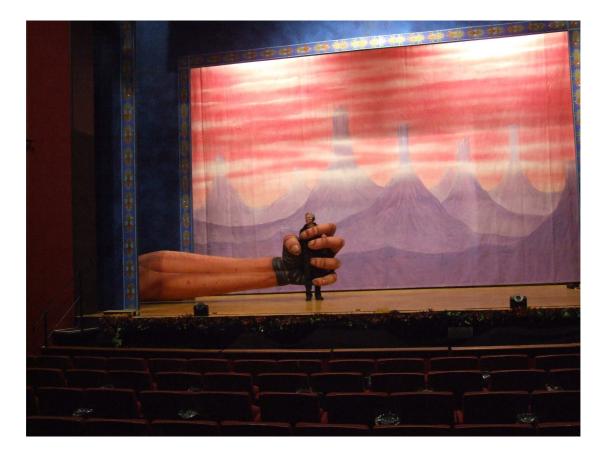

## **Giant's Arm**

The Giant's Arm is a single inflatable unit blown up by a single fan running of a 16A Cee form plug (this can be converted down to a 13A or 15A supply). Inflation time is approximately 35 seconds. The effect needs to be supported by a preset spot line from above

Inflated the Arm is approximately 7500mm long. The fan is mounted on a small wheeled base off a pivot frame whch also contains the arm when deflated and rolled up. Using a line from high level offstage attached to pick up points on the upper arm the effect can be lowered / raised as required.

The hand is designed to fit a person within the gripping fist. We used this with associated flying equipment for the giant to kidnap a flown victim