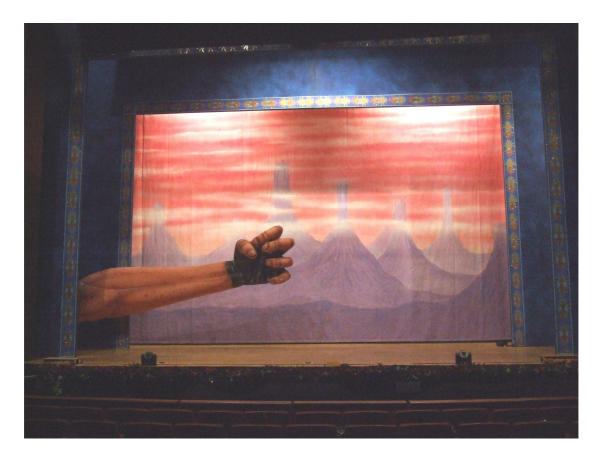

## **Giant's Arm**

The Giant's Arm is a single inflatable unit blown up by a single fan running of a 16A Cee form plug (this can be converted down to a 13A or 15A supply). Inflation time is approximately 35 seconds. The effect needs to be supported by a preset spot line from above

Inflated the Arm is approximately 7500mm long. The fan is mounted on a small wheeled base off a pivot frame whch also contains the arm when deflated and rolled up. Using a line from high level offstage attached to pick up points on the upper arm the effect can be lowered / raised as required.