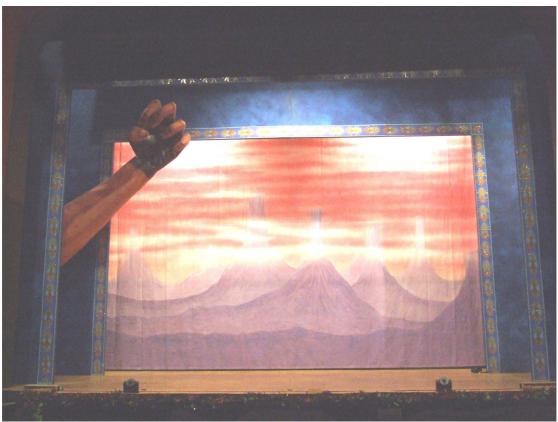

## **Giant's Arm**

The Giant's Arm is a single inflatable unit blown up by a single fan running of a 16A Cee form plug (this can be converted down to a 13A or 15A supply). Inflation time is approximately 35 seconds. The effect needs to be supported by a preset spot line from above

Inflated the Arm is approximately 7500mm long. The fan is mounted on a small wheeled base off a pivot frame whch also contains the arm when deflated and rolled up. Using a line from high level offstage attached to pick up points on the upper arm the effect can be lowered / raised as required.